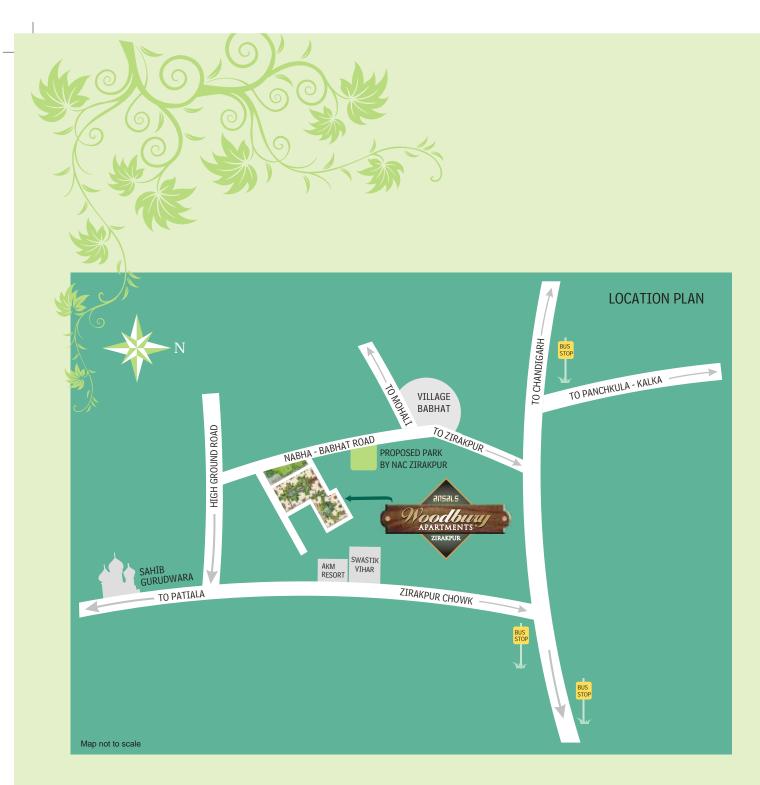

#### LOCATION

Ansals Woodbury Apartments is a 5 km drive from Ghaggar Bridge towards Sector-20, Panchkula, and almost the same distance from other locations like Dera Bassi, Patiala and Mohali. In short, Ansals Woodbury Apartments, Zirakpur is conveniently close to almost every place you may want to visit.

| DISTANCE              | CHART                                            |
|-----------------------|--------------------------------------------------|
| Place                 | From<br>Ansals Woodbury Apartments,<br>Zirakpur* |
| Zirakpur Chowk        | 3.5 Kms                                          |
| Chandigarh Airport    | 5 Kms                                            |
| Railway Station       | 7 Kms                                            |
| Chandigarh ISBT       | 10 Kms                                           |
| IT Park               | 12 Kms                                           |
| Sect 48,49 Chandigarh | 7 Kms                                            |
| S.A.S. Nagar, Mohali  | 7 Kms                                            |
| P.G.I.                | 12 Kms                                           |
| GMC (Chandigarh)      | 8 Kms                                            |
| Fortis                | 12 Kms                                           |
|                       | *All distances are approximate.                  |