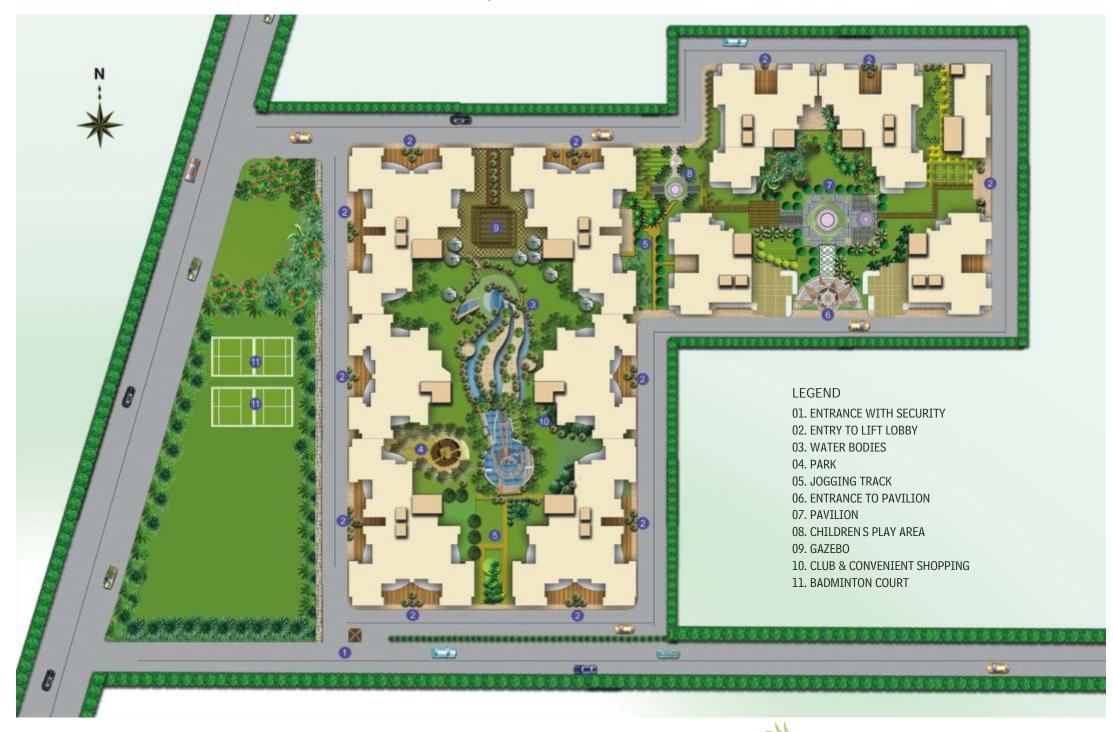

## LAYOUT PLAN OF ANSALS WOODBURY APARTMENTS, ZIRAKPUR

#### SALIENT FEATURES

- Designer Gate
- Boundary Walled Complex
- Designer External Lighting
- Rain Water Harvesting
- Beautifully Landscaped Parks & Gazebo
- Children Play Area with Swings
- Club with Swimming pool & Gymnasium
- Convenient Shopping Facility
- Ample Stilt Parking
- Piped Gas Supply
- Fire Fighting Arrangements
- Power Back-up (1 bedroom + F/room 3 KVA & 2 bedroom + F/room - 5 KVA)
- Intercom Facility within the Complex including Security Gate
- Two Elevators of Reputed Brands per block
- 24 hrs. Centralized Security
- Earthquake Resistant RCC Frame Structure
- Modular Kitchen